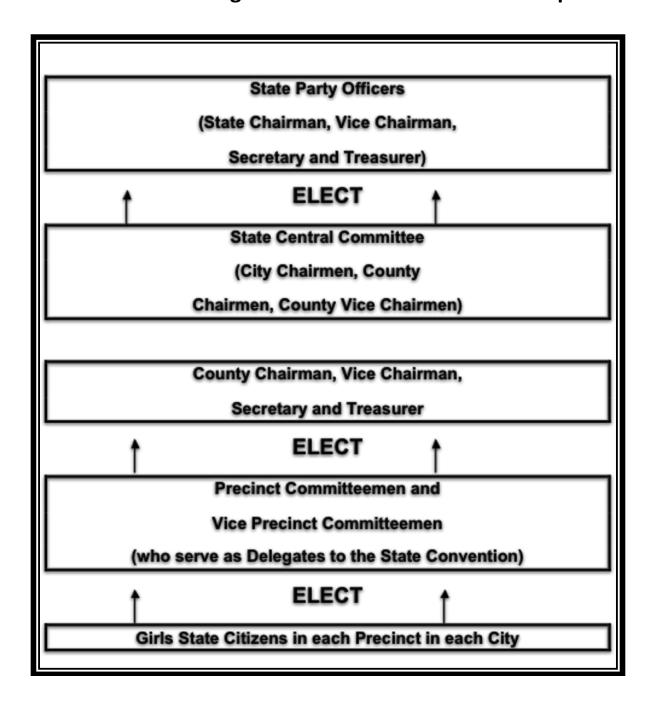

## **ALA HGS Political Party Structure**

Step 1: All Voters in Each Party in Elect: 1 Precinct Committeeman

each Precinct

(1 or 2 Precincts per City)

**Step 2:** All Voters in Each Party in each city Elect: 1 City Chairman

1 City Vice-Chairman

1 Vice-Precinct Committeeman

**Step 3:** The Precinct Committeemen and Elect: 1 County Chairman

Vice-Precinct Committeemen in each

Party in each County

1 County Vice-Chairman

1 County Secretary 1 County Treasurer

**Step 4:** The 3 County Chairmen Elect: 1 State Party Chairman

3 County Vice-Chairmen and the

8 City Chairmen in each party

1 State Party Vice-Chairman

1 State Party Secretary 1 State Party Treasurer \*\*Read the following information from the bottom up.

NOTE: City Chairmen and City Vice-Chairmen are elected by all citizens in each City.